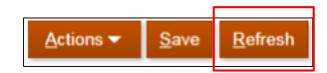

| + | The refresh button will update the form to whatever was |
|---|---------------------------------------------------------|
|   | saved on the previous Save                              |

 The button within your browser <u>DOES NOT</u> take you to the previous click or page. Please avoid selecting the browser back button.