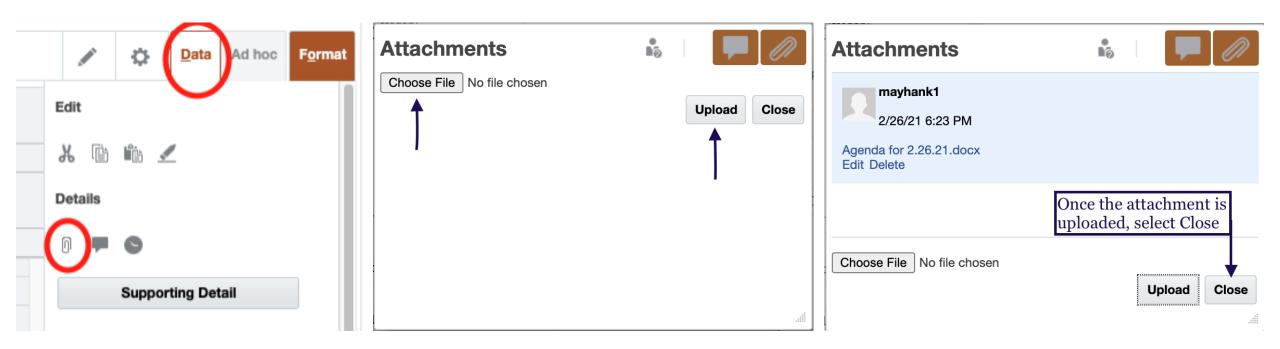

### Add attachments directly to the Budget Input form:

+ Select Data. Under 'Details' select the paperclip. Choose file. Upload.

+ When finished entering budget data, adding comments and uploading attachments, save the form.