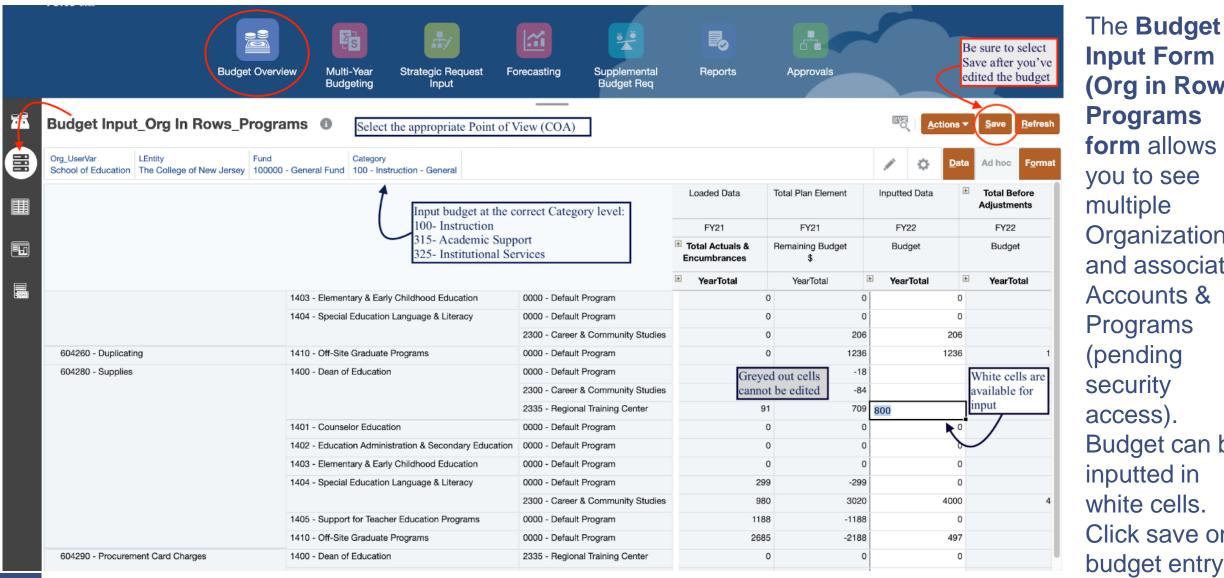

# **BUDGET INPUT Org in Rows \_ Programs**

**Input Form** (Org in Rows\_ **Programs** form allows you to see multiple **Organizations** and associated Accounts & Programs (pending security access). Budget can be inputted in white cells. Click save once budget entry is complete.